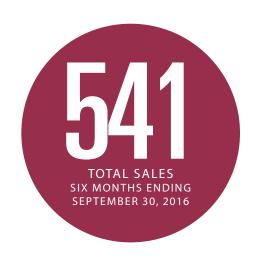

from a year ago. Prices rose in part because of the dozens of closings recorded in the very expensive new development 432 Park Avenue, as well as continued high prices in properties such as 15 Central Park West and the Time Warner Center.

The number of transactions also grew. There were 541 apartment sales in buildings that are part of The CityRealty 100, a 16% increase from the 468 sold in the same period a year ago. The rise in transaction volume was largely attributable to the number of sales in several new developments, including The Greenwich Lane, One Riverside Park, and 10 Madison Square West.

## Average and Median Price Per Square Foot



\$2,824 AVG PRICE / FT<sup>2</sup> \$2,562 MEDIAN PRICE / FT<sup>2</sup> SIX MONTHS ENDING SEPTEMBER 30, 2016

## **Transaction Volume**







## Historical Investment Comparison

Over the past ten years, the average price per square foot of properties in The CityRealty 100 has increased at a Compound Annual Growth Rate (CAGR) of 7.4% per year (non-inflation adjusted). This is well above both the ten-year CAGR for the S&P 500 (5%) and oil (-3.4%). Gold (8.2%) has experienced slightly higher price growth than the buildings covered in The CityRealty 100.

## Ten Year Price Change of The CityRealty 100



## Other Markets and Measures of Wealth



 $Data from \ October \ 1, 2006 through \ September \ 30, 2016. *Based \ on \ top \ 100 \ billionaires \ in \ the \ world \ included \ in \ Forbes' \ annual \ ranking \ from \ 2006-2016.$ 

# New York's Most Expensive Condos

Q2 2016 - Q3 2016



15 Central Park West

(BASED ON THE 12-MO