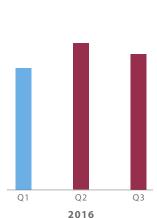

se from a year ago. Prices rose in part because of the dozens of closings recorded in the very expensive new development 432 Park Avenue, as well as continued high prices in properties such as 15 Central Park West and the Time Warner Center.

The number of transactions also grew. There were 541 apartment sales in buildings that are part of The CityRealty 100, a 16% increase from the 468 sold in the same period a year ago. The rise in transaction volume was largely attributable to the number of sales in several new developments, including The Greenwich Lane, One Riverside Park, and 10 Madison Square West.

## Average and Median Price Per Square Foot



\$2,824 AVG PRICE / FT<sup>2</sup> \$2,562 MEDIAN PRICE / FT<sup>2</sup> SIX MONTHS ENDING SEPTEMBER 30, 2016

## **Transaction Volume**







## Historical Investment Comparison

Over the past ten years, the average price per square foot of properties in The CityRealty 100 has increased at a Compound Annual Growth Rate (CAGR) of 7.4% per year (non-inflation adjusted). This is well above both the ten-year CAGR for the S&P 500 (5%) and oil (-3.4%). Gold (8.2%) has experienced slightly higher price growth than the buildings covered in The CityRealty 100.

## Ten Year Price Change of The CityRealty 100



## Other Markets and Measures of Wealth



 $Data from \ October \ 1, 2006 through \ September \ 30, 2016. *Based \ on \ top \ 100 \ billionaires \ in \ the \ world \ included \ in \ Forbes' \ annual \ ranking \ from \ 2006-2016.$ 

# New York's Most Expensive Condos

Q2 2016 - Q3 2016



15 Central Park West

(BASED ON THE 12-