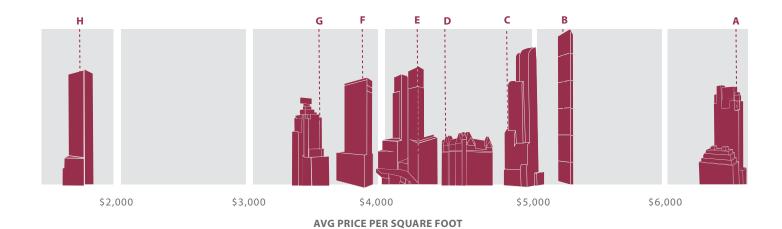

# Updates to The CityRealty 100

CityRealty evaluates The CityRealty 100 regularly. One building has been added to the index as of Q2 2016:

## 56 Leonard Street

The Pritzker Prize-winning architecture firm Herzog & de Meuron designed the skyscraper at 56 Leonard Street, which has distinctive cantilevered balconies. Each of the building's 145 apartments has private outdoor space. The Tribeca tower's amenities include an indoor/outdoor theater, a 75-foot infinity pool, and a landscaped sundeck.