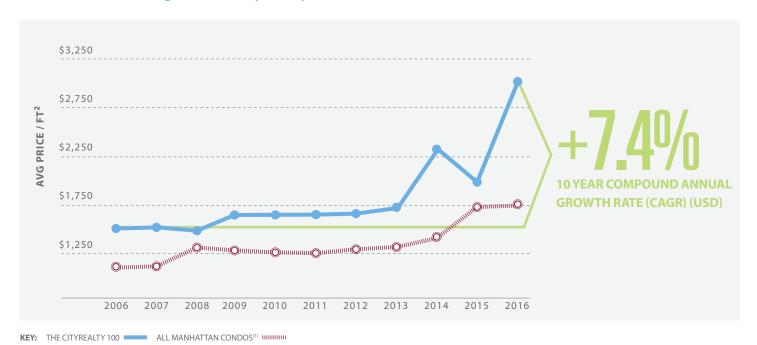

# CityRealty Indices

CityRealty first launched its indices in April 2013 and now features a portfolio of dozens of market indices, offering a granular analysis of the performance of the New York real estate market. The indices track condominium prices by categories that include architects, building types, neighborhoods, and building age.