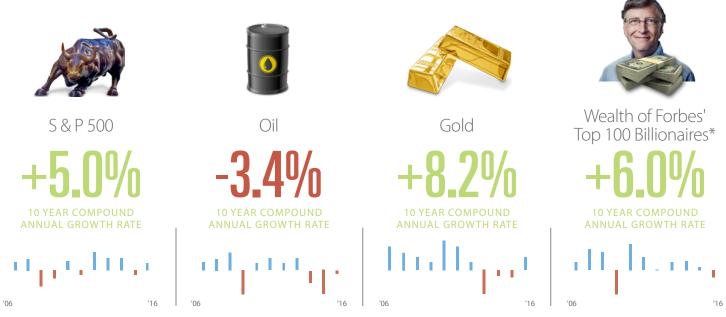

ral new developments, including The Greenwich Lane, One Riverside Park, and 10 Madison Square West.

## Average and Median Price Per Square Foot



\$2,824 AVG PRICE / FT<sup>2</sup> \$2,562 MEDIAN PRICE / FT<sup>2</sup> SIX MONTHS ENDING SEPTEMBER 30, 2016

## **Transaction Volume**







## Historical Investment Comparison

Over the past ten years, the average price per square foot of properties in The CityRealty 100 has increased at a Compound Annual Growth Rate (CAGR) of 7.4% per year (non-inflation adjusted). This is well above both the ten-year CAGR for the S&P 500 (5%) and oil (-3.4%). Gold (8.2%) has experienced slightly higher price growth than the buildings covered in The CityRealty 100.

## Ten Year Price Change of The CityRealty 100



## Other Markets and Measures of Wealth



 $Data from \ October \ 1, 2006 through \ September \ 30, 2016. *Based \ on \ top \ 100 \ billionaires \ in \ the \ world \ included \ in \ Forbes' \ annual \ ranking \ from \ 2006-2016.$ 

# New York's Most Expensive Condos

Q2 2016 - Q3 2016



15 Central Park West

(BASED ON THE 12-MONTH PERIOD ENDING SEPTEMBER 30, 2016)



2012 2013 2014 2015 2016 2006 2007 2008 2009 2010 2011



432 Park Avenue



KEY: AVG PRICE

One57 157 West 57th Street



The Plaza 1 Central Park South



+4.0% (CAGR)

Time Warner Center 25 Columbus Circle

AVG PRICE PER FT<sup>2</sup>

(CAGR)

AVG PRICE PER FT<sup>2</sup>

-2.6% (CAGR)

AVG PRICE PER FT<sup>2</sup>





Data from October 1, 2006 to September 30, 2016; for inclusion properties must have 3 or more transactions in the final time period.

# Top Ten