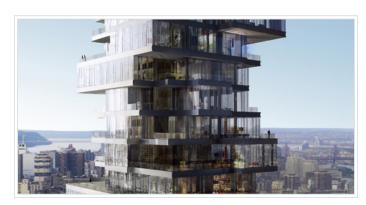

## 56 Leonard Street

The Pritzker Prize-winning architecture firm Herzog & de Meuron designed the skyscraper at 56 Leonard Street, which has distinctive cantilevered balconies. Each of the building's 145 apartments has private outdoor space. The Tribeca tower's amenities include an indoor/outdoor theater, a 75-foot infinity pool, and a landscaped sundeck.