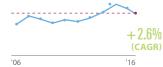

th than the buildings covered in The CityRealty 100.

## Ten Year Price Change of The CityRealty 100



## Other Markets and Measures of Wealth



 $Data from \ October \ 1, 2006 through \ September \ 30, 2016. *Based \ on \ top \ 100 \ billionaires \ in \ the \ world \ included \ in \ Forbes' \ annual \ ranking \ from \ 2006-2016.$ 

# New York's Most Expensive Condos

Q2 2016 - Q3 2016



15 Central Park West

(BASED ON THE 12-MONTH PERIOD ENDING SEPTEMBER 30, 2016)



2012 2013 2014 2015 2016 2006 2007 2008 2009 2010 2011



432 Park Avenue



KEY: AVG PRICE

One57 157 West 57th Street



The Plaza 1 Central Park South



+4.0% (CAGR)

Time Warner Center 25 Columbus Circle

AVG PRICE PER FT<sup>2</sup>

(CAGR)

AVG PRICE PER FT<sup>2</sup>

-2.6% (CAGR)

AVG PRICE PER FT<sup>2</sup>





Data from October 1, 2006 to September 30, 2016; for inclusion properties must have 3 or more transactions in the final time period.

# Top Ten-Year Gainers

## **BASED ON CAGR**



## One Lincoln Square

150 Columbus Avenue





Sheffield 57 322 West 57th Street



The Galleria 117 East 57th Street



Olympic Tower 641 Fifth Avenue



The Olcott 27 West 72nd Street

(CAGR)



(CAGR)





(CAGR)

(CAGR)



 $Data from \ October \ 1, 2006 \ to \ September \ 30, 2016; for inclusion \ properties \ must \ have \ 3 \ or \ more \ transactions \ in \ the \ final \ time \ period.$ 

# Midtown West/CPW Highlights



Q2 2016 - Q3 2016 SALES

- 15 Central Park West (\$6,735/ft²)
- 432 Park Avenue (\$5,102/ft2)
- One57 (\$4,807/ft<sup>2</sup>)

- D The Plaza (\$4,332/ft²)
- Time Warner Center (\$4,2