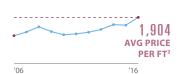

15 Central Park West

(BASED ON THE 12-MONTH PERIOD ENDING SEPTEMBER 30, 2016)



2012 2013 2014 2015 2016 2006 2007 2008 2009 2010 2011



432 Park Avenue



KEY: AVG PRICE

One57 157 West 57th Street



The Plaza 1 Central Park South



+4.0% (CAGR)

Time Warner Center 25 Columbus Circle

AVG PRICE PER FT<sup>2</sup>

(CAGR)

AVG PRICE PER FT<sup>2</sup>

-2.6% (CAGR)

AVG PRICE PER FT<sup>2</sup>





Data from October 1, 2006 to September 30, 2016; for inclusion properties must have 3 or more transactions in the final time period.

# Top Ten-Year Gainers

## **BASED ON CAGR**



## One Lincoln Square

150 Columbus Avenue





Sheffield 57 322 West 57th Street



The Galleria 117 East 57th Street



Olympic Tower 641 Fifth Avenue



The Olcott 27 West 72nd Street

(CAGR)



(CAGR)





(CAGR)

(CAGR)



 $Data from \ October \ 1, 2006 \ to \ September \ 30, 2016; for inclusion \ properties \ must \ have \ 3 \ or \ more \ transactions \ in \ the \ final \ time \ period.$ 

# Midtown West/CPW Highlights



Q2 2016 - Q3 2016 SALES

- 15 Central Park West (\$6,735/ft²)
- 432 Park Avenue (\$5,102/ft2)
- One57 (\$4,807/ft<sup>2</sup>)

- D The Plaza (\$4,332/ft²)
- Time Warner Center (\$4,289/ft²)
- The Baccarat (\$3,948/ft<sup>2</sup>)
- G Essex House (\$3,682/ft<sup>2</sup>)
- Metropolitan Tower (\$1,740/ft²)



Average price/ft<sup>2</sup> calculated using closings from the 12-month period ending September 30, 2016.

# Upper East Side Highlights



Q2 2016 - Q3 2016 SALES

- 530 Park Avenue (\$3,660/ft<sup>2</sup>)
- 737 Park Avenue (\$2,956/ft<sup>2</sup>)
- Trump Park