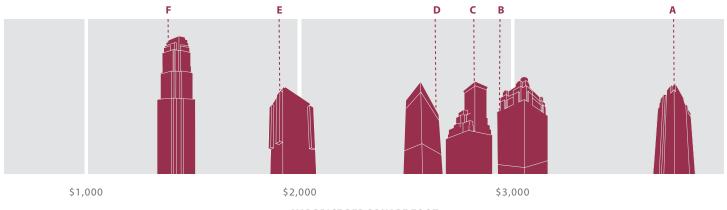

\ 3 \ or \ more \ transactions \ in \ the \ final \ time \ period.$ 

# Midtown West/CPW Highlights



Q2 2016 - Q3 2016 SALES

- 15 Central Park West (\$6,735/ft²)
- 432 Park Avenue (\$5,102/ft2)
- One57 (\$4,807/ft<sup>2</sup>)

- D The Plaza (\$4,332/ft²)
- Time Warner Center (\$4,289/ft²)
- The Baccarat (\$3,948/ft<sup>2</sup>)
- G Essex House (\$3,682/ft<sup>2</sup>)
- Metropolitan Tower (\$1,740/ft²)



Average price/ft<sup>2</sup> calculated using closings from the 12-month period ending September 30, 2016.

# Upper East Side Highlights



Q2 2016 - Q3 2016 SALES

- 530 Park Avenue (\$3,660/ft<sup>2</sup>)
- 737 Park Avenue (\$2,956/ft<sup>2</sup>)
- Trump Park Avenue (\$2,794/ft²)
- The Mayfair (\$2,678/ft²)

- Manhattan House (\$1,904/ft²)
- Trump Palace (\$1,479/ft<sup>2</sup>)



**AVG PRICE PER SQUARE FOOT** 

 $\label{eq:continuous} Average\ price/ft^2\ calculated\ using\ closings\ from\ the\ 12-month\ period\ ending\ September\ 30, 2016.$ 

## Most Expensive Sales

## **By Sale Price**





5 BEDS, 5.5 BATHS APPROX 6,738 ft2 | \$6,679 / ft2



3 BEDS, 4.5 BATHS APPROX 4,019 ft<sup>2</sup> | \$7,865 / ft<sup>2</sup>



## **By Price per Square Foot**

1

| iai e i oot                                                            |                               |
|------------------------------------------------------------------------|-------------------------------|
| 432 Park Avenue, #96<br>8,255 ft² (6+ BEDS, 6+ BATHS)                  | <b>\$10,619 / FT²</b> \$87.7M |
| 5 Central Park West, #38A<br>2,846 ft <sup>2</sup> (3 BEDS, 3.5 BATHS) | <b>\$9,838 / FT²</