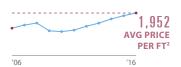

- Q3 2016



15 Central Park West

(BASED ON THE 12-MONTH PERIOD ENDING SEPTEMBER 30, 2016)



2012 2013 2014 2015 2016 2006 2007 2008 2009 2010 2011



432 Park Avenue



KEY: AVG PRICE

One57 157 West 57th Street



The Plaza 1 Central Park South



+4.0% (CAGR)

Time Warner Center 25 Columbus Circle

AVG PRICE PER FT<sup>2</sup>

(CAGR)

AVG PRICE PER FT<sup>2</sup>

-2.6% (CAGR)

AVG PRICE PER FT<sup>2</sup>





Data from October 1, 2006 to September 30, 2016; for inclusion properties must have 3 or more transactions in the final time period.

# Top Ten-Year Gainers

## **BASED ON CAGR**



## One Lincoln Square

150 Columbus Avenue





Sheffield 57 322 West 57th Street



The Galleria 117 East 57th Street



Olympic Tower 641 Fifth Avenue



The Olcott 27 West 72nd Street

(CAGR)



(CAGR)





(CAGR)

(CAGR)



 $Data from \ October \ 1, 2006 \ to \ September \ 30, 2016; for inclusion \ properties \ must \ have \ 3 \ or \ more \ transactions \ in \ the \ final \ time \ period.$ 

# Midtown West/CPW Highlights



Q2 2016 - Q3 2016 SALES

- 15 Central Park West (\$6,735/ft²)
- 432 Park Avenue (\$5,102/ft2)
- One57 (\$4,807/ft<sup>2</sup>)

- D The Plaza (\$4,332/ft²)
- Time Warner Center (\$4,289/ft²)
- The Baccarat (\$3,948/ft<sup>2</sup>)
- G Essex House (\$3,682/ft<sup>2</sup>)
- Metropolitan Tower (\$1,740/ft²)



Average price/ft<sup>2</sup> calculated using closings from the 12-month period ending September 30, 2016.

# Upper East Side Highlights



Q2 2016 - Q3 2016 SALES

- 530 Park Avenue (\$3,660/ft<sup>2</sup>)
- 737 Park Avenue (\$2,956/ft<sup>2</sup>)
-