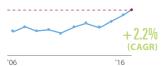

owth than the buildings covered in The CityRealty 100.

## Ten Year Price Change of The CityRealty 100



## Other Markets and Measures of Wealth



 $Data from \ October \ 1, 2006 through \ September \ 30, 2016. *Based \ on \ top \ 100 \ billionaires \ in \ the \ world \ included \ in \ Forbes' \ annual \ ranking \ from \ 2006-2016.$ 

# New York's Most Expensive Condos

Q2 2016 - Q3 2016



15 Central Park West

(BASED ON THE 12-MONTH PERIOD ENDING SEPTEMBER 30, 2016)



2012 2013 2014 2015 2016 2006 2007 2008 2009 2010 2011



432 Park Avenue



KEY: AVG PRICE

One57 157 West 57th Street



The Plaza 1 Central Park South



+4.0% (CAGR)

Time Warner Center 25 Columbus Circle

AVG PRICE PER FT<sup>2</sup>

(CAGR)

AVG PRICE PER FT<sup>2</sup>

-2.6% (CAGR)

AVG PRICE PER FT<sup>2</sup>





Data from October 1, 2006 to September 30, 2016; for inclusion properties must have 3 or more transactions in the final time period.

# Top Ten-Year Gainers

## **BASED ON CAGR**



## One Lincoln Square

150 Columbus Avenue





Sheffield 57 322 West 57th Street



The Galleria 117 East 57th Street



Olympic Tower 641 Fifth Avenue



The Olcott 27 West 72nd Street

(CAGR)



(CAGR)





(CAGR)

(CAGR)



 $Data from \ October \ 1, 2006 \ to \ September \ 30, 2016; for inclusion \ properties \ must \ have \ 3 \ or \ more \ transactions \ in \ the \ final \ time \ period.$ 

# Midtown West/CPW Highlights



Q2 2016 - Q3 2016 SALES

- 15 Central Park West (\$6,735/ft²)
- 432 Park Avenue (\$5,102/ft2)
- One57 (\$4,807/ft<sup>2</sup>)

- D The Plaza (\$4,332/ft²)
- Time Warner Center (\$4