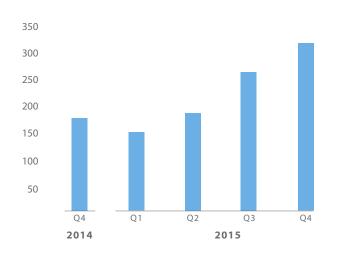

ease from a year ago. Prices rose in part because of the dozens of closings recorded in the very expensive new development 432 Park Avenue, as well as continued high prices in properties such as 15 Central Park West and the Time Warner Center.

The number of transactions also grew. There were 541 apartment sales in buildings that are part of The CityRealty 100, a 16% increase from the 468 sold in the same period a year ago. The rise in transaction volume was largely attributable to the number of sales in several new developments, including The Greenwich Lane, One Riverside Park, and 10 Madison Square West.

## Average and Median Price Per Square Foot



\$2,824 AVG PRICE / FT<sup>2</sup> \$2,562 MEDIAN PRICE / FT<sup>2</sup> SIX MONTHS ENDING SEPTEMBER 30, 2016

## **Transaction Volume**







## Historical Investment Comparison

Over the past ten years, the average price per square foot of properties in The CityRealty 100 has increased at a Compound Annual Growth Rate (CAGR) of 7.4% per year (non-inflation adjusted). This is well above both the ten-year CAGR for the S&P 500 (5%) and oil (-3.4%). Gold (8.2%) has experienced slightly higher price growth than the buildings covered in The CityRealty 100.

## Ten Year Price Change of The CityRealty 100



## Other Markets and Measures of Wealth



 $Data from \ October \ 1, 2006 through \ September \ 30, 2016. *Based \ on \ top \ 100 \ billionaires \ in \ the \ world \ included \ in \ Forbes' \ annual \ ranking \ from \ 2006-2016.$ 

# New York's Most Expensive Condos

Q2 2016 - Q3 2016



15 Central Park West

(BASED ON THE 1