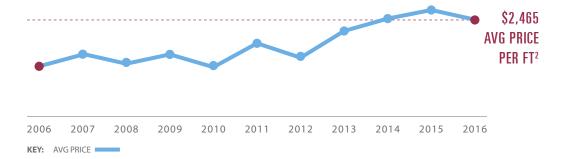

# About The CityRealty 100

CityRealty's semiannual report on the top 100 condominium buildings in Manhattan is the definitive "Blue Chip" index for New York's luxury residential real estate market. Several factors — including a building's sales history, prominence, and CityRealty's rating for the property — are used to determine which buildings are included in the index.