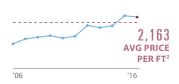

# CityRealty Indices

CityRealty first launched its indices in April 2013 and now features a portfolio of dozens of market indices, offering a granular analysis of the performance of the New York real estate market. The indices track condominium prices by categories that include architects, building types, neighborhoods, and building age.