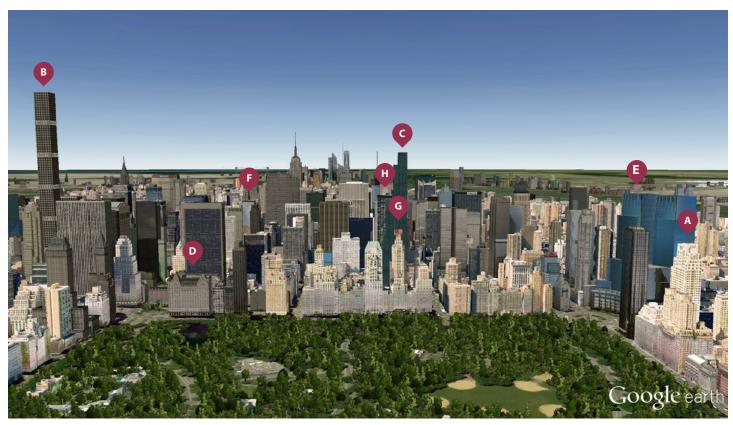

# Updates to The CityRealty 100

CityRealty evaluates The CityRealty 100 regularly. One building has been added to the index as of Q2 2016:

## 56 Leonard Street

The Pritzker Prize-winning architecture firm Herzog & de Meuron designed the skyscraper at 56 Leonard Street, which has distinctive cantilevered balconies. Each of the building's 145 apartments has private outdoor space. The Tribeca tower's amenities include an indoor/outdoor theater, a 75-foot infinity pool, and a landscaped sundeck.