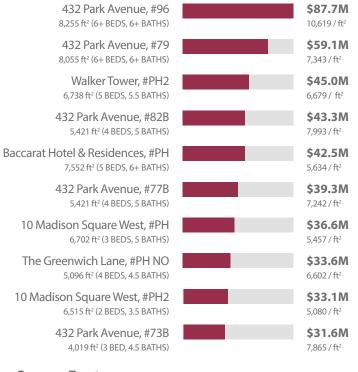

<sup>2</sup>)

- D The Plaza (\$4,332/ft²)
- Time Warner Center (\$4,289/ft²)
- The Baccarat (\$3,948/ft<sup>2</sup>)
- G Essex House (\$3,682/ft<sup>2</sup>)
- Metropolitan Tower (\$1,740/ft²)



Average price/ft<sup>2</sup> calculated using closings from the 12-month period ending September 30, 2016.

# Upper East Side Highlights



Q2 2016 - Q3 2016 SALES

- 530 Park Avenue (\$3,660/ft<sup>2</sup>)
- 737 Park Avenue (\$2,956/ft<sup>2</sup>)
- Trump Park Avenue (\$2,794/ft²)
- The Mayfair (\$2,678/ft²)

- Manhattan House (\$1,904/ft²)
- Trump Palace (\$1,479/ft<sup>2</sup>)



**AVG PRICE PER SQUARE FOOT** 

 $\label{eq:continuous} Average\ price/ft^2\ calculated\ using\ closings\ from\ the\ 12-month\ period\ ending\ September\ 30, 2016.$ 

## Most Expensive Sales

## **By Sale Price**





5 BEDS, 5.5 BATHS APPROX 6,738 ft2 | \$6,679 / ft2



3 BEDS, 4.5 BATHS APPROX 4,019 ft<sup>2</sup> | \$7,865 / ft<sup>2</sup>



## **By Price per Square Foot**

1

| iai e i oot                                                            |                               |
|------------------------------------------------------------------------|-------------------------------|
| 432 Park Avenue, #96<br>8,255 ft² (6+ BEDS, 6+ BATHS)                  | <b>\$10,619 / FT²</b> \$87.7M |
| 5 Central Park West, #38A<br>2,846 ft <sup>2</sup> (3 BEDS, 3.5 BATHS) | <b>\$9,838 / FT²</b> \$28M    |
| 432 Park Avenue, #84A<br>2,633 ft <sup>2</sup> (3 BEDS, 3 BATHS)       | <b>\$8,124 / FT²</b> \$21.4M  |
| 432 Park Avenue, #81A<br>2,633 ft <sup>2</sup> (3 BEDS, 3 BATHS)       | <b>\$8,035 / FT²</b>