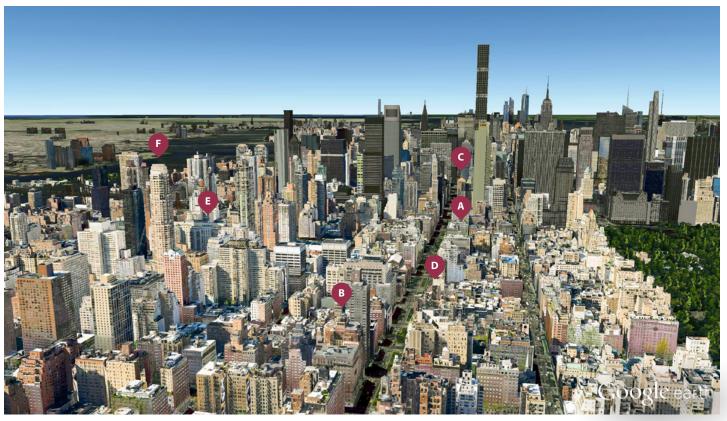

The Galleria 117 East 57th Street



Olympic Tower 641 Fifth Avenue



The Olcott 27 West 72nd Street

(CAGR)



(CAGR)





(CAGR)

(CAGR)



 $Data from \ October \ 1, 2006 \ to \ September \ 30, 2016; for inclusion \ properties \ must \ have \ 3 \ or \ more \ transactions \ in \ the \ final \ time \ period.$ 

# Midtown West/CPW Highlights



Q2 2016 - Q3 2016 SALES

- 15 Central Park West (\$6,735/ft²)
- 432 Park Avenue (\$5,102/ft2)
- One57 (\$4,807/ft<sup>2</sup>)

- D The Plaza (\$4,332/ft²)
- Time Warner Center (\$4,289/ft²)
- The Baccarat (\$3,948/ft<sup>2</sup>)
- G Essex House (\$3,682/ft<sup>2</sup>)
- Metropolitan Tower (\$1,740/ft²)



Average price/ft<sup>2</sup> calculated using closings from the 12-month period ending September 30, 2016.

# Upper East Side Highlights



Q2 2016 - Q3 2016 SALES

- 530 Park Avenue (\$3,660/ft<sup>2</sup>)
- 737 Park Avenue (\$2,956/ft<sup>2</sup>)
- Trump Park Avenue (\$2,794/ft²)
- The Mayfair (\$2,678/ft²)

- Manhattan House (\$1,904/ft²)
- Trump Palace (\$1,479/ft<sup>2</sup>)



**AVG PRICE PER SQUARE FOOT** 

 $\label{eq:continuous} Average\ price/ft^2\ calculated\ using\ closings\ from\ the\ 12-month\ period\ ending\ September\ 30, 2016.$ 

## Most Expensive Sales

## **By Sale Price**





5 BEDS, 5.5 BATHS APPROX 6,738 ft2 | \$6,679 / ft2



3 BEDS, 4.5 BATHS APPROX 4,019 ft<sup>2</sup> | \$7,865 / ft<sup>2</sup>



## **By Price per Square Foot**

1

| iai e i oot                                                            |                               |
|---------------------------------------------------------