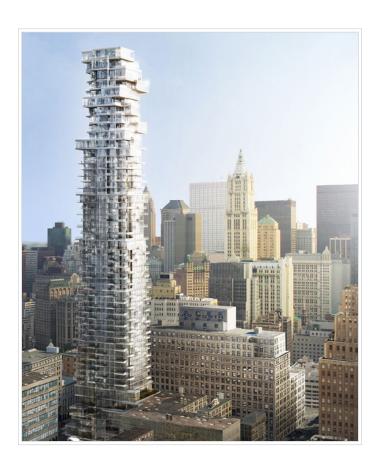

## 56 Leonard Street

The Pritzker Prize-winning architecture firm Herzog & de Meuron designed the skyscraper at 56 Leonard Street, which has distinctive cantilevered balconies. Each of the building's 145 apartments has private outdoor space. The Tribeca tower's amenities include an indoor/outdoor theater, a 75-foot infinity pool, and a landscaped sundeck.