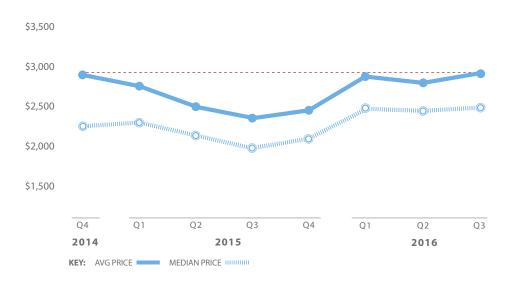

average, \$2,897, represented an all-time quarterly high for the index. The median price per square foot was \$2,562, which was an 18% increase from a year ago. Prices rose in part because of the dozens of closings recorded in the very expensive new development 432 Park Avenue, as well as continued high prices in properties such as 15 Central Park West and the Time Warner Center.

The number of transactions also grew. There were 541 apartment sales in buildings that are part of The CityRealty 100, a 16% increase from the 468 sold in the same period a year ago. The rise in transaction volume was largely attributable to the number of sales in several new developments, including The Greenwich Lane, One Riverside Park, and 10 Madison Square West.

## Average and Median Price Per Square Foot



\$2,824 AVG PRICE / FT<sup>2</sup> \$2,562 MEDIAN PRICE / FT<sup>2</sup> SIX MONTHS ENDING SEPTEMBER 30, 2016

## **Transaction Volume**







## Historical Investment Comparison

Over the past ten years, the average price per square foot of properties in The CityRealty 100 has increased at a Compound Annual Growth Rate (CAGR) of 7.4% per year (non-inflation adjusted). This is well above both the ten-year CAGR for the S&P 500 (5%) and oil (-3.4%). Gold (8.2%) has experienced slightly higher price growth than the buildings covered in The CityRealty 100.

## Ten Year Price Change of The CityRealty 100



## Other Markets and Measures of Wealth



 $Data from \ October \ 1, 2006 through \ September \ 30, 2016. *Based \ on \ top \ 100 \ billionaires \ in \ the \ world \ included \ in \ Forb