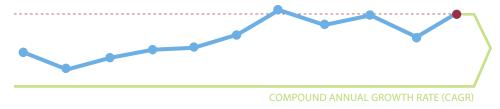

# CityRealty Indices

CityRealty first launched its indices in April 2013 and now features a portfolio of dozens of market indices, offering a granular analysis of the performance of the New York real estate market. The indices track condominium prices by categories that include architects, building types, neighborhoods, and building age.