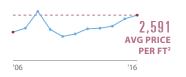

# CityRealty Indices

CityRealty first launched its indices in April 2013 and now features a portfolio of dozens of market indices, offering a granular analysis of the performance of the New York real estate market. The indices track condominium prices by categories that include architects, building types, neighborhoods, and building age.