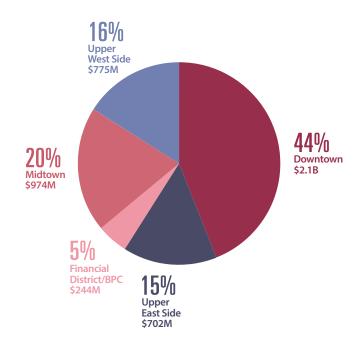

### Summary, Cont.

In Q1 2022, there were **3,612** residential condo, co-op, and condop deals aggregating to **\$7.5** billion, up a significant **68%** year-over-year in total dollar amount of sales. The residential building that accrued the most sales in the quarter by total dollar amount was the newly-finished Upper West Side condo tower 200 Amsterdam which saw \$194 million worth of closings across 26 deals. The Benson, a boutique condo on the Upper East Side by the Naftali Group, and Central Park Tower, the world's tallest residential building, rounded out the top three.

#### **Top Buildings by Aggregate Sales**

| BUILDING                           | AGGREGATE SALES | TOTAL UNITS SOLD | AVG PPSF | AVG SALE PRICE |
|------------------------------------|-----------------|------------------|----------|----------------|
| 200 Amsterdam Avenue               | \$193,796,383   | 26               | \$2,675  | \$7,453,707    |
| The Benson, 1045 Madison Avenue    | \$137,084,688   | 9                | \$3,406  | \$15,231,632   |
| Central Park Tower, 217 West 57th  | \$131,324,408   | 10               | \$4,423  | \$13,132,441   |
| Fifteen Hudson Yards, 15 Hudson    | \$105,599,988   | 17               | \$2,681  | \$6,211,764    |
| Two Waterline Square, 30 Riverside | \$71,234,124    | 17               | \$2,570  | \$4,190,243    |
| One Manhattan Square, 252 South    | \$65,127,628    | 31               | \$2,084  | \$2,100,891    |
| 111 West 57th Street               | \$62,969,799    | 3                | \$5,083  | \$20,989,933   |
| Madison House, 15 East 30th Street | \$61,786,265    | 26               | \$1,908  | \$2,376,395    |
| One Essex Crossing, 202 Broome     | \$54,583,000    | 23               | \$2,023  | \$2,373,174    |
| 130 William, 130 William Street    | \$49,447,115    | 18               | \$2,109  | \$2,747,062    |