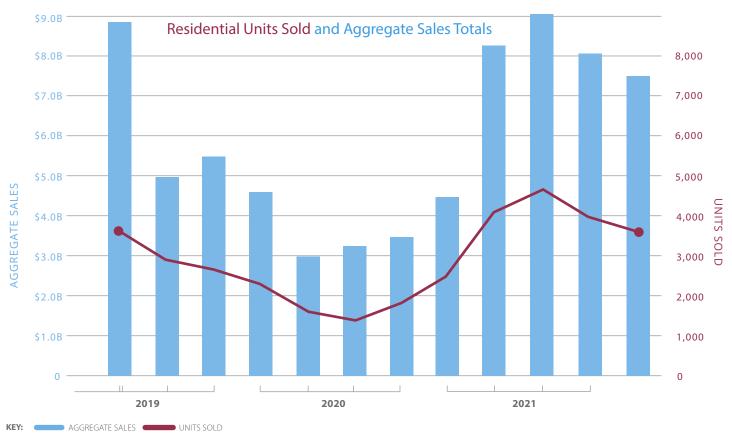

Year-over-year, the count of Manhattan transactions was up **34%**, with **3,612 deals** this past quarter compared to the 2,602 deals over the same period in 2021. However, quarter-over-quarter, the total number of deals fell 10% and prices were only up marginally by 1%.

### **AVERAGE SALES PRICE**

Residential Sales | Condos, Co-ops, and Condops

\$2.08 Million

3,612

**UNITS** 

\$7.5B

**GROSS SALES** 

In contrast to Q4 2021, when more than half of the 30 priciest sales were in downtown condos, Q1 2022 saw the revival of sales in Billionaires' Row and Upper East Side Gold Coast buildings. Additionally, 16 of the top 30 transactions were sponsor sales in new development condos. All but one of the top 30 deals were in buildings finished or converted within the last 20 years.

### Summary, Cont.

In Q1 2022, there were **3,612** residential condo, co-op, and condop deals aggregating to **\$7.5** billion, up a significant **68%** year-over-year in total dollar amount of sales. The residential building that accrued the most sales in the quarter by total dollar amount was the newly-finished Upper West Side condo tower 200 Amsterdam which saw \$194 million worth of closings across 26 deals. The Benson, a boutique condo on the Upper East Side by the Naftali Group, and Central Park Tower, the world's tallest residential building, rounded out the top three.